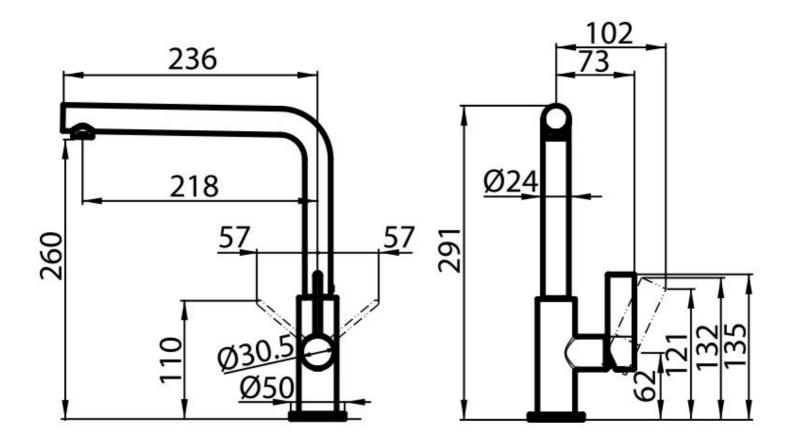

| 35mm                                                                                                     |
|-----------------------|----------------------------------------------------------------------------------------------------------|
| Max worktop thickness | 40 mm                                                                                                    |
| FEATURES              |                                                                                                          |
| Rotating angle        | All the taps have a wide angle of rotation. Some models even permit a full 360° rotation.                |
| Strenghtening plate   | Foster's mixer taps are equipped with the strenghtening plate that offers perfect stability on any sink. |



## **TECHNICAL DATA**