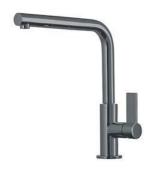

## Mixer Tap Omega Gun Metal

Mixer Taps

Code: 8497 856

## **DETAILS**

| Mixer type          | Single lever mixer tap with rotating barrel. |
|---------------------|----------------------------------------------|
| Coloring            | Gun Metal                                    |
| Finish              | PVD                                          |
| Material            | Brass                                        |
| Texture             | Chromed                                      |
| Rotating angle      | 360°                                         |
| Strenghtening plate | ø50 mm                                       |
| Cartrigde           | With ceramic discs                           |
| Mixer hole          | ø35 mm                                       |